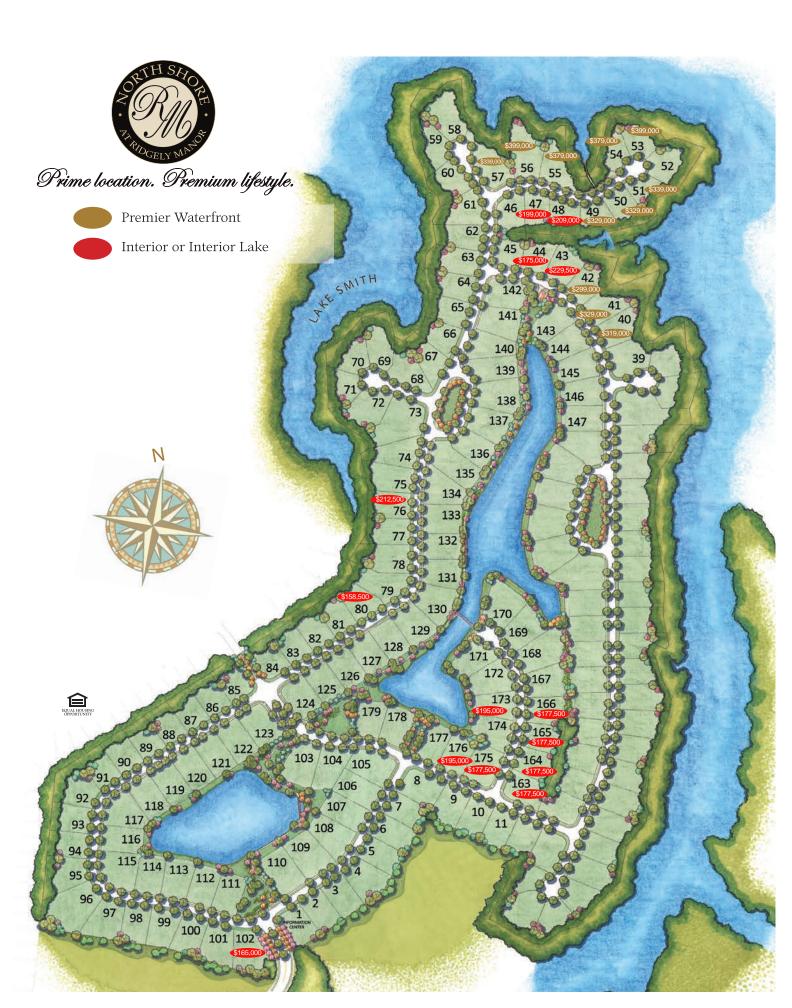

# Call Jen at 757-276-7300 jbarkan@roseandwomble.com

View Lots on Site Map

#### Premier Waterfront Lots

| LOT# | PRICE     | SQ FT/AC    |
|------|-----------|-------------|
| 40   | \$319,000 | 20,680/0.47 |
| 41   | \$329,000 | 28,540/0.66 |
| 42   | \$299,000 | 22,071/0.51 |
| 49   | \$329,000 | 15,192/0.35 |
| 50   | \$329,000 | 16,266/0.37 |
| 51   | \$339,000 | 15,591/0.36 |
| 53   | \$399,000 | 19,854/0.46 |
| 54   | \$379,000 | 16,607/0.38 |
| 55   | \$379,000 | 23,051/0.53 |
| 56   | \$399,000 | 34,333/0.79 |
| 57   | \$339,000 | 25,510/0.59 |
| 76   | \$212,500 | 16,701/0.38 |
| 43   | \$229,500 | 22,278/0.51 |
| 173  | \$195,000 | 15,145/0.35 |
| 176  | \$195,000 | 15,000/0.34 |
|      |           |             |

### Non-Waterfront Interior Lots

|     | •         |             |
|-----|-----------|-------------|
| 44  | \$175,000 | 17,459/0.40 |
| 47  | \$199,000 | 15,515/0.36 |
| 48  | \$209,000 | 15,069/0.35 |
| 80  | \$158,500 | 15,461/0.35 |
| 102 | \$165,000 | 22,838/0.52 |
| 163 | \$177,500 | 16,399/0.38 |
| 164 | \$177,500 | 15,968/0.37 |
| 165 | \$177,500 | 15,837/0.36 |
| 166 | \$177,500 | 15,959/0.37 |
| 175 | \$177,500 | 16,914/0.39 |
|     |           |             |