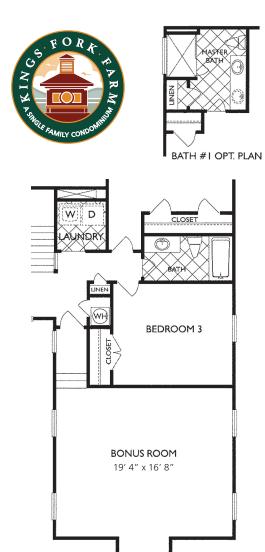

**OPTIONAL SECOND FLOOR 1071** 

## CLASSIC SERIES

D-1070 2355 Square Feet D-1071 2739 Square Feet **Notes** 

> (757) 923-4450 2002 Queens Point Drive Suffolk, VA 23434 www.kingsforkfarmva.com Sales by Rose & Womble Realty



Note: Ceiling heights vary throughout to accommodate duct chases and meet building codes. All dimensions are approximate and are shown from left to right first, then from front to back. Dimensions shown are generally the shortest dimension of the room. Square footages and dimensions shown should not be relied on in making a purchase. Floor plans subject to change. Orientation shown matches the model home.