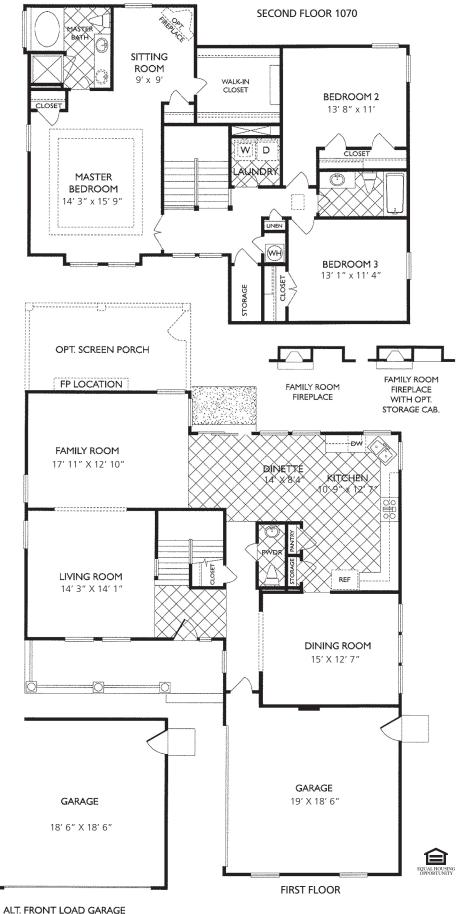

## CLASSIC SERIES

D-1070 2355 Square Feet D-1071 2739 Square Feet **Notes** 

> (757) 923-4450 2002 Queens Point Drive Suffolk, VA 23434 www.kingsforkfarmva.com Sales by Rose & Womble Realty

Note: Ceiling heights vary throughout to accommodate duct chases and meet building codes. All dimensions are approximate and are shown from left to right first, then from front to back. Dimensions shown are generally the shortest dimension of the room. Square footages and dimensions shown should not be relied on in making a purchase. Floor plans subject to change. Orientation shown matches the model home.